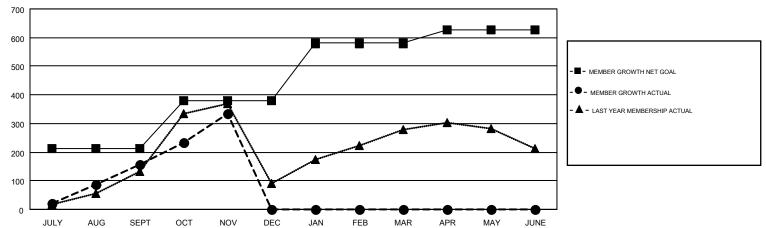

## GOALS AND ACTUAL MEMBERS CUMULATIVE

| DROPPED CLUBS: 2  DROPPED MEMBERS |           | 93 CLUBS OF 286 ADDED 1 OR MORE<br>NEW MEMBERS | GENDER DIST  MALE  FEMALE       | 4,561 (56.70%)<br>3,483 (43.30%) |     |
|-----------------------------------|-----------|------------------------------------------------|---------------------------------|----------------------------------|-----|
| DECEASED                          | 7         | CLICK HERE FOR CUMULATIVE                      | TOTAL FAMILY UNIT MEMBERS       |                                  | 296 |
| CLUB CANCELLED OTHER              | 14<br>265 | MEMBERSHIP DATA                                | FAMILY MEMBERS PAYING HALF DUES |                                  | 161 |
| TOTAL                             | 286       |                                                |                                 |                                  |     |

|    | Members                 |                           |                         |                                              |  |  |  |  |  |  |  |
|----|-------------------------|---------------------------|-------------------------|----------------------------------------------|--|--|--|--|--|--|--|
| ╝  | RESULTS FOR 2017-2018   |                           |                         |                                              |  |  |  |  |  |  |  |
|    | QUARTER                 | MEMBER GROWTH NET<br>GOAL | MEMBER GROWTH<br>ACTUAL | DROPPED MEMBERS ACTUAL (including transfers) |  |  |  |  |  |  |  |
|    | JULY/AUG/SEPT           | 212<br>168                | 351<br>290              | 176<br>110                                   |  |  |  |  |  |  |  |
| 11 | OCT/NOV/DEC JAN/FEB/MAR | 200                       | 0                       | 0                                            |  |  |  |  |  |  |  |
| ١  | APR/MAY/JUNE            | 48                        | 0                       | 0                                            |  |  |  |  |  |  |  |