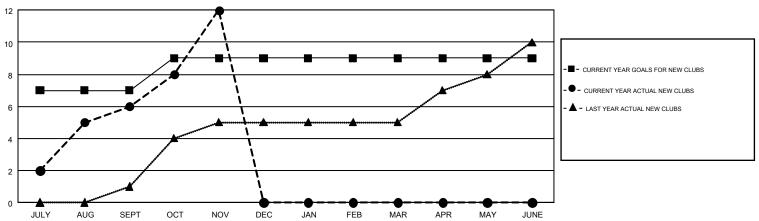

## GOALS AND ACTUAL NEW CLUBS CUMULATIVE

## GMT MONTHLY MEMBERSHIP PROGRESS REPORT

Multiple District 310

Results as of: 11/30/2017

LOCATION: THAILAND

GMT CA 5

|                             | Club          | os        |               |  |  |  |  |
|-----------------------------|---------------|-----------|---------------|--|--|--|--|
| RESULTS FOR 2017-2018       |               |           |               |  |  |  |  |
| QUARTER                     | NEW CLUB GOAL | NEW CLUBS | DROPPED CLUBS |  |  |  |  |
| JULY/AUG/SEPT               | 7             | 6         | 2             |  |  |  |  |
| OCT/NOV/DEC                 | 2             | 6<br>0    | 0             |  |  |  |  |
| JAN/FEB/MAR<br>APR/MAY/JUNE | 0             | 0         | 0             |  |  |  |  |